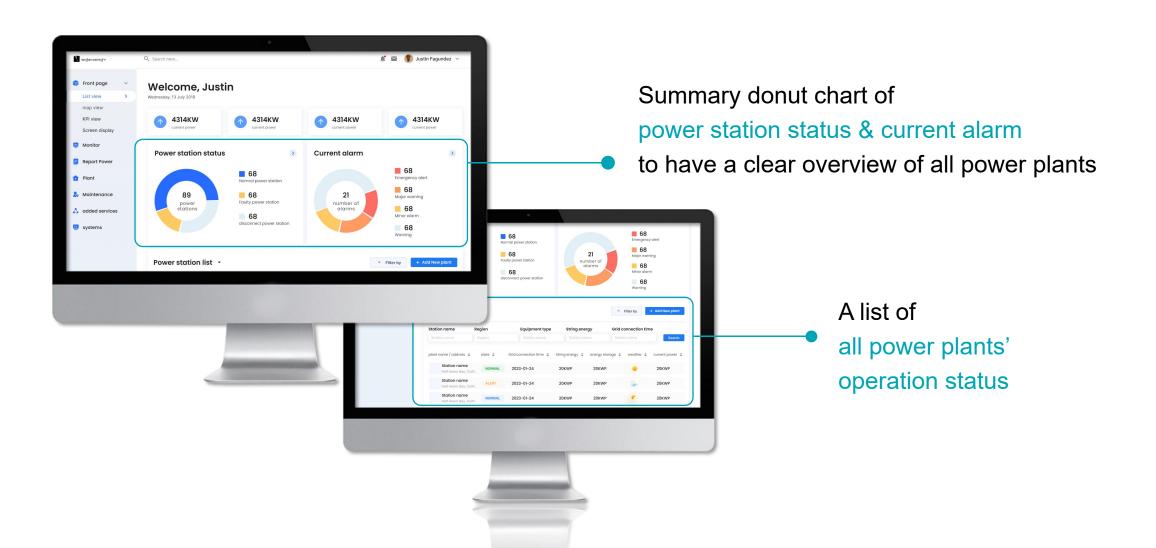

# Sigen Cloud: One screen to track all

Manage and track all power plants on one screen