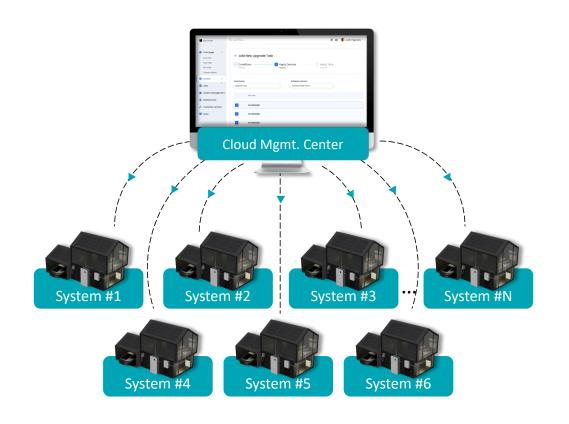

# Sigen Cloud: One screen to track all

Manage and track all power plants on one screen

# Remote batch configuration supported

**Centralized management on customized scope of devices** 

- Why Sigen
- How SigenStor Works
- Solution Advantages
- Warranty
- Show Case