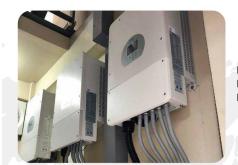

Sigen Energy Controller for solar + energy storage system

Sigen EV DC Charging Module
Ready for V2X

Sigen Battery

8.0 5.0 Energy capacity (kWh)

1 – 6 batteries stackbale for per stack

5 kWh - 48 kWh energy capacity range for per stack

Multiple systems supported in parallel connection

Sigenergy is leading a new way of producing, storing, transferring, and consuming home energy. We provide a genuine all-in-one solar energy storage system, SigenStor. Its unique 5-in-One modular design integrates Solar Inverter, EV DC Charger, Battery PCS, Battery Pack, and EMS into one intelligent home energy system. Simple, robust and versatile, it will be a great addition to your home.

SIGENERGY







# Deye 德業®









- ▶ 48KW
- ► Lebanon
- ► SUN-12K-SG



- ► 72KW
- ► Lebanon
- ► SUN-12K-SG



- ▶ 24KW
- **▶** Philippines
- ► SUN-8K-SG



- ▶ 48KW ► Lebanon
- ► SUN-12K-SG



Lithium Battery Energy Storage

Lithium Battery Energy Storage

# EOS series

Battery module:

SR-EOS05B(5.12kWh)

SR-EOS10B(10.24kWh)

SR-EOS15B(16.07kWh)

- · Supports wall or floor mounting
- Up to 16 in parallel connection, expand to 257.12kWh
- · Min. width of just 19.1cm, saving space in the home
- Compatible with many brands of inverter protocols
- Support Wifi and BT view real-time data through APP
- SR-EOS15B supports secondary circuit breaker protection

# TIGER Neo 2023 Tiger-Neo New Products







Mono-facial



Mono-facial All Black



#### JKMxxxN-66HL4M-JKMxxxN-54HL4R-JKMxxxN-54HL4R-(V) JKMxxxN-54HL4R-B BDV 600-620W 435-450W 430-445W 425-440W 21.77-22.52% 21.52-22.27% 21.27-22.02% 22.21-23.