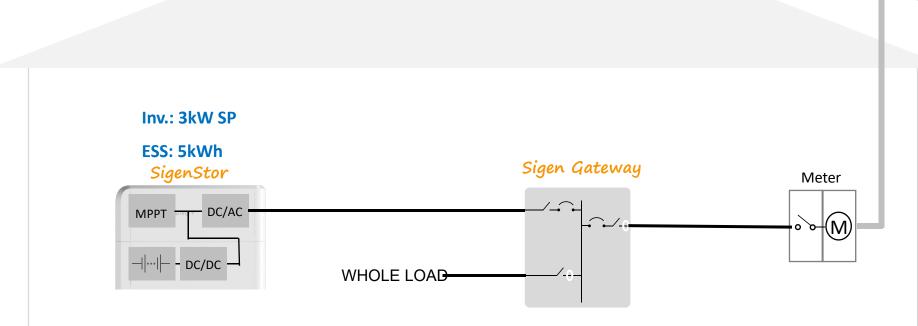

# ESS as Power, No PV

Grid

| Item            | Model          | Description                             | Quantity | Remark                   |
|-----------------|----------------|-----------------------------------------|----------|--------------------------|
| Hybrid Inverter | Sigen EC       | 5-25kW Inverter, 5Y<br>warranty         | X        |                          |
| Battery Pack    | Sigen BAT 8KWH | 8kWh Battery, 100%DOD,<br>5Y Warranty   | Х        | Back up Energy Capacity, |
| Switching Box   | Sigen Gateway  | Switching from On Grid to Off Grid Mode | Х        | 0ms Switching Time       |