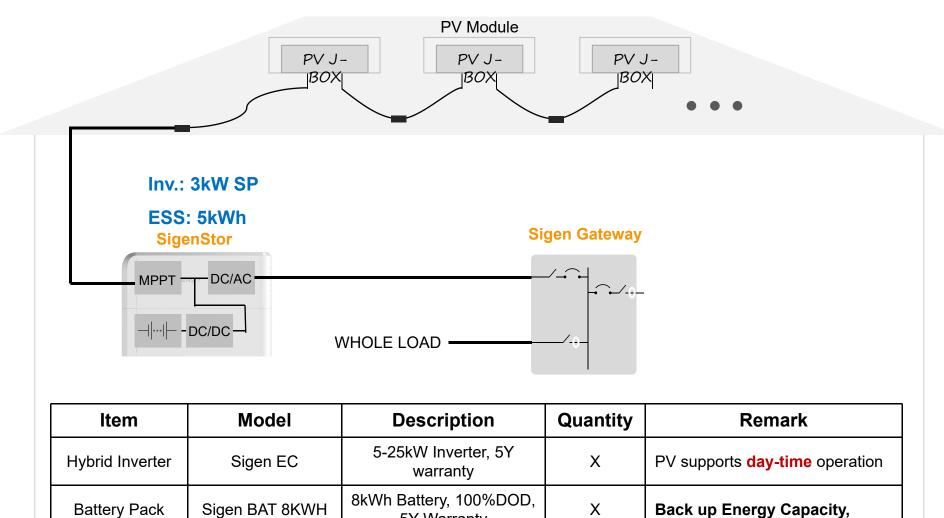

# **PV+ESS** as Power

| Item            | Model          | Description                             | Quantity | Remark                                |
|-----------------|----------------|-----------------------------------------|----------|---------------------------------------|
| Hybrid Inverter | Sigen EC       | 5-25kW Inverter, 5Y<br>warranty         | Х        | PV supports <b>day-time</b> operation |
| Battery Pack    | Sigen BAT 8KWH | 8kWh Battery, 100%DOD,<br>5Y Warranty   | Х        | Back up Energy Capacity,              |
| Switching Box   | Sigen Gateway  | Switching from On Grid to Off Grid Mode | Х        | 0ms Switching Time                    |