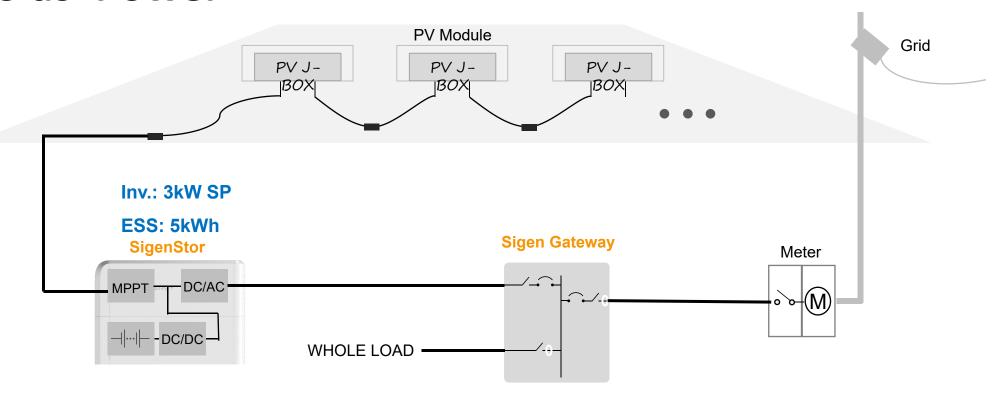

# **PV+ESS** as Power

| Item            | Model          | Description                             | Quantity | Remark                                |
|-----------------|----------------|-----------------------------------------|----------|---------------------------------------|
| Hybrid Inverter | Sigen EC       | 5-25kW Inverter, 5Y<br>warranty         | Х        | PV supports <b>day-time</b> operation |
| Battery Pack    | Sigen BAT 8KWH | 8kWh Battery, 100%DOD,<br>5Y Warranty   | Х        | Back up Energy Capacity,              |
| Switching Box   | Sigen Gateway  | Switching from On Grid to Off Grid Mode | Х        | 0ms Switching Time                    |