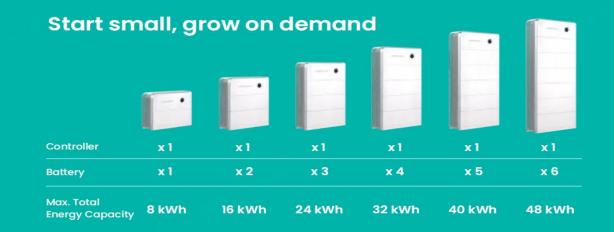

### 5-in-One, highly integrated design

Sigen Energy Controller for solar + energy storage system

Sigen EV DC Charging Module
Ready for V2X

Sigen Battery

8.0 5.0 Energy capacity (kWh)

1 – 6 batteries stackbale for per stack

5 kWh - 48 kWh energy capacity range for per stack

Multiple systems supported in parallel connection

Sigenergy is leading a new way of producing, storing, transferring, and consuming home energy. We provide a genuine all-in-one solar energy storage system, SigenStor. Its unique 5-in-One modular design integrates Solar Inverter, EV DC Charger, Battery PCS, Battery Pack, and EMS into one intelligent home energy system. Simple, robust and versatile, it will be a great addition to your home.