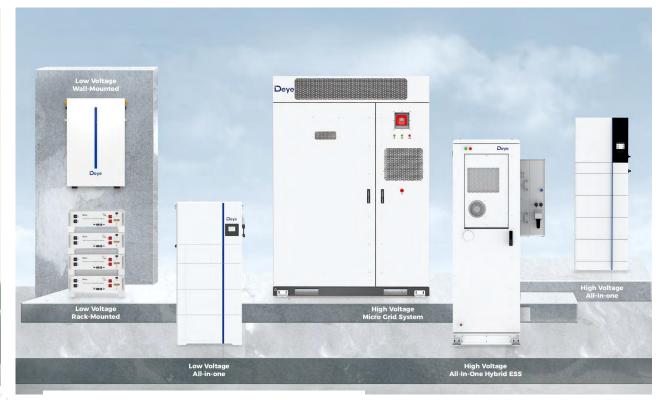

| 0ms Switching Time       |



### 5-in-One, highly integrated design



Sigen Energy Controller for solar + energy storage system

Sigen EV DC Charging Module
Ready for V2X

Sigen Battery

8.0 5.0 Energy capacity (kWh)

1 – 6 batteries stackbale for per stack

5 kWh - 48 kWh energy capacity range for per stack

Multiple systems supported in parallel connection

Sigenergy is leading a new way of producing, storing, transferring, and consuming home energy. We provide a genuine all-in-one solar energy storage system, SigenStor. Its unique 5-in-One modular design integrates Solar Inverter, EV DC Charger, Battery PCS, Battery Pack, and EMS into one intelligent home energy system. Simple, robust and versatile, it will be a great addition to your home.

SIGENERGY







# Deye 德業®









- ▶ 48KW
- ► Lebanon
- ► SUN-12K-SG



- ► 72KW
- ► Lebanon
- ► SUN-12K-SG



- ▶ 24KW
- **▶** Philippines
- ► SUN-8K-SG



- ▶ 48KW ► Lebanon
- ► SUN-12K-SG



Lithium Battery Energy Storage

Lithium Battery Energy Storage

# EOS series

Battery module:

SR-EOS05B(5.12kWh)

SR-EOS10B(10.24kWh)

SR-EOS15B(16.07kWh)

- · Supports wall or floor mounting
- Up to 16 in parallel connection, expand to 257.12kWh
- · Min. width of just 19.1cm, saving space in the home
- Compatible with many brands of inverter protocols
- Support Wifi and BT view real-time data through APP
- SR-EOS15B supports secondary circuit breaker protection

# TIGER Neo 2023 Tiger-Neo New Products







Mono-facial



Mono-facial All Black



#### JKMxxxN-66HL4M-JKMxxxN-54HL4R-JKMxxxN-54HL4R-(V) JKMxxxN-54HL4R-B BDV 600-