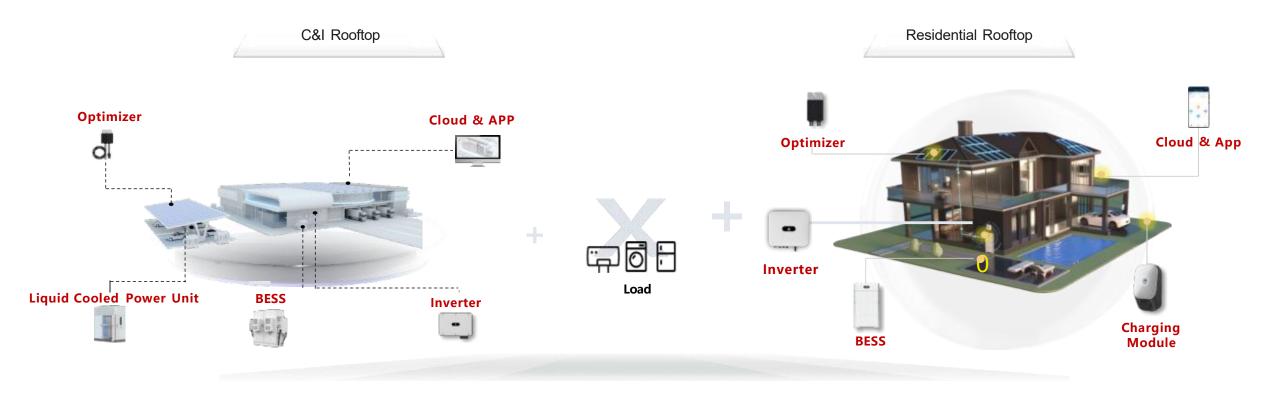

# Combine PV and energy storage and make the green PV a main energy source for every home and business

All-Scenario Smart PV + Storage Solution

# Solar Rooftop: Create an economic, green and safe electricity usage