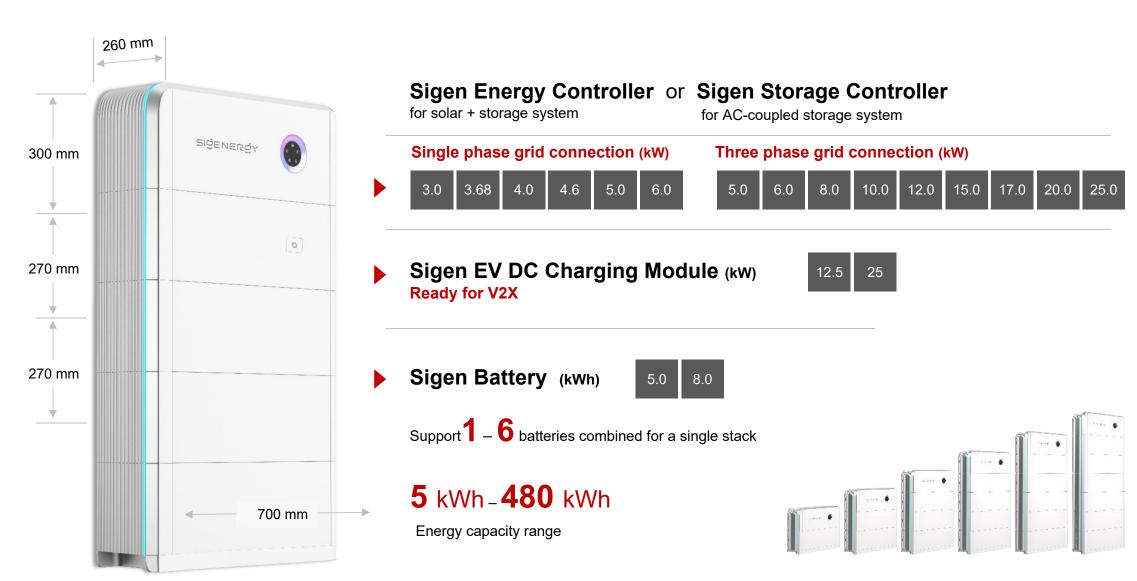

### 5-in-One, highly integrated design

Sigen Energy Controller for solar + energy storage system

Sigen EV DC Charging Module
Ready for V2X

Sigen Battery

8.0 5.0 Energy capacity (kWh)

1 – 6 batteries stackbale for per stack

5 kWh - 48 kWh energy capacity range for per stack

Multiple systems supported in parallel connection

Sigenergy is leading a new way of producing, storing, transferring, and consuming home energy. We provide a genuine all-in-one solar energy storage system, SigenStor. Its unique 5-in-One modular design integrates Solar Inverter, EV DC Charger, Battery PCS, Battery Pack, and EMS into one intelligent home energy system. Simple, robust and versatile, it will be a great addition to your home.