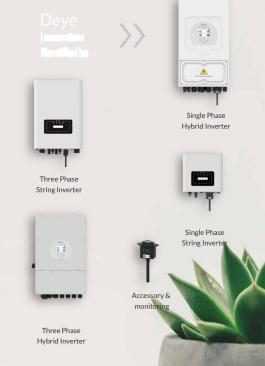

# Deye 德業®

- ▶ 48KW
- ► Lebanon
- ► SUN-12K-SG

- ► 72KW
- ► Lebanon
- ► SUN-12K-SG

- ▶ 24KW
- **▶** Philippines
- ► SUN-8K-SG

- ▶ 48KW ► Lebanon
- ► SUN-12K-SG

Lithium Battery Energy Storage

Lithium Battery Energy Storage