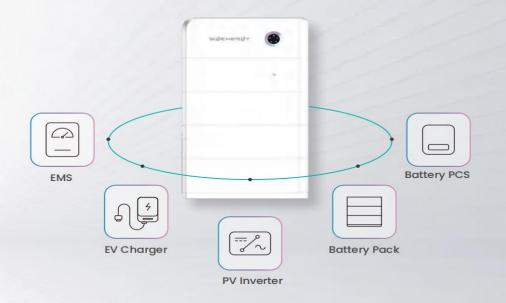

5 kWh - 48 kWh energy capacity range for per stack

Multiple systems supported in parallel connection

Sigenergy is leading a new way of producing, storing, transferring, and consuming home energy. We provide a genuine all-in-one solar energy storage system, SigenStor. Its unique 5-in-One modular design integrates Solar Inverter, EV DC Charger, Battery PCS, Battery Pack, and EMS into one intelligent home energy system. Simple, robust and versatile, it will be a great addition to your home.