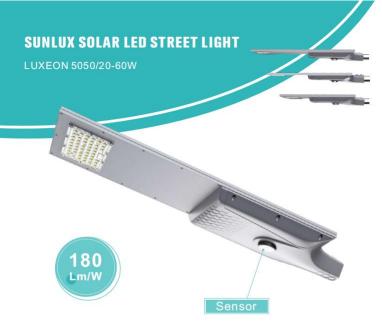

### Technology for Beauty

Star product for DG
Optimal Scenario for Utility:
Low surface reflectivity
High environmental temperature
High labor costs

Hi-MO 6

LUXEON 5050 Chip brand Beam Angle 150\*65° > 180lm/W

Control Mode Light Control + Time Control +Motion Sensor Control

Product Dimension 1023x373x174mm/ 1341x373x174mm

CCT: 2700\_3000K /4000\_4500K /5000\_6500K

Operational Condition Temperature: -10°C-45°C Humidity: 10%-90%RH

#### Performance Parameters

20W/40W/60W LUXEON 5050 150\*65° ≥ 180lm/W Luminous efficiency >70 Light Sensor Control + Time Control + Motion Sensor Control Control Mode Product Dimension 785x283x95mm/ 913x283x95mm/ 1041x283x95mm CCT; 2700-3000K /4000-4500K /5000-6500K

Operational Condition Temperature; -10°C-45°C Humidity; 10%-90%RH

- 1. The lamp adopts integrated structure design, with better heat dissipation design and longer life.
- 2. Using LUXEON 5050 lamp beads, the whole lighting effect is up to 180lm/W.
- 3. The solar panel is made of monocrystalline silicon, with a higher conversion efficiency, up to 22%, and a service life of up to 25 years.
- 4. Using the most advanced MPPT tracking control technology to improve system efficiency and reduce costs.
- 5. It has functions of light control, time control, dimming, intelligent power saving + morning light.
- 6. Solar controller built-in lightning protection module.
- 7. Using ternary lithium battery technology, the battery capacity is high.
- 8, 365 days uninterrupted power.
- 9. Three control model: Time control + light sensor control + motion sensor control.