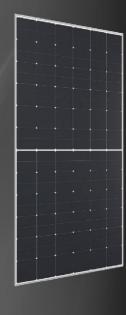

#### JKMxxxN-66HL4M-JKMxxxN-54HL4R-JKMxxxN-54HL4R-(V) JKMxxxN-54HL4R-B BDV 600-620W 435-450W 430-445W 425-440W 21.77-22.52% 21.52-22.27% 21.27-22.02% 22.21-23.14% 2382\*1134 mm 1762\*1134mm 1762\*1134mm 1762\*1134mm 66P 54P 54P 54P

**TOPCon technology** 

Higher power

Higher efficiency

Lower degradation

Higher bifaciality

Bifacial

**Dual-glass** 

Bifacial