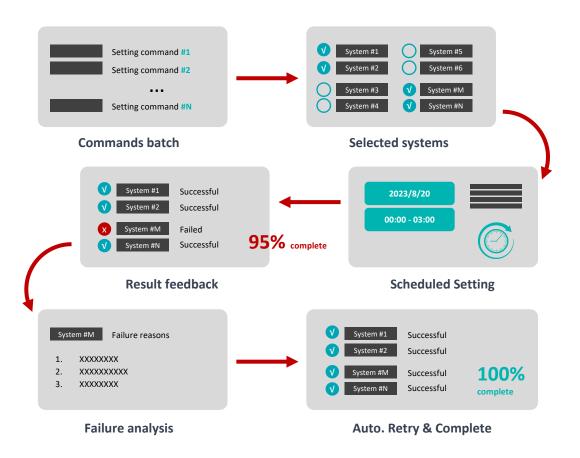

# Remote batch configuration supported

**Centralized management on customized scope of devices** 

- Why Sigen
- How SigenStor Works
- Solution Advantages
- Warranty
- Show Case